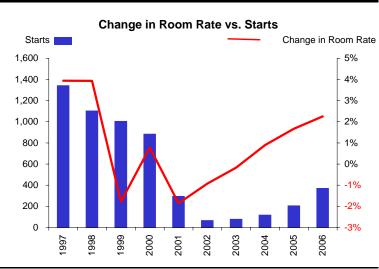

### **Apartment**

| Apartment Market Stat | tistics (Units | 5)      |         |         |         |         |         |         |         |         |
|-----------------------|----------------|---------|---------|---------|---------|---------|---------|---------|---------|---------|
|                       | 1997           | 1998    | 1999    | 2000    | 2001    | 2002    | 2003    | 2004    | 2005    | 2006    |
| Apt. Vacancy          | 4.4%           | 4.7%    | 4.8%    | 6.1%    | 7.1%    | 8.9%    | 8.0%    | 7.1%    | 6.7%    | 6.0%    |
| Apt. Net Absorption   | 2,938          | 2,586   | 2,746   | 1,784   | 1,114   | 403     | 2,376   | 1,745   | 1,698   | 2,366   |
| % Growth              | 2.9%           | 2.5%    | 2.6%    | 1.6%    | 1.0%    | 0.4%    | 2.1%    | 1.5%    | 1.5%    | 2.0%    |
| Multifamily Starts    | 2,603          | 2,591   | 4,875   | 2,992   | 3,225   | 2,132   | 1,181   | 1,083   | 1,666   | 2,177   |
| % Change              | 17.7%          | -0.5%   | 88.2%   | -38.6%  | 7.8%    | -33.9%  | -44.6%  | -8.3%   | 53.8%   | 30.7%   |
| Net Apt. Completions  | 2,186          | 3,055   | 3,001   | 3,482   | 2,467   | 2,827   | 1,381   | 700     | 1,185   | 1,644   |
| Apt. Inventory        | 108,217        | 111,272 | 114,273 | 117,755 | 120,222 | 123,048 | 124,429 | 125,129 | 126,314 | 127,958 |
| % Growth              | 2.1%           | 2.8%    | 2.7%    | 3.0%    | 2.1%    | 2.4%    | 1.1%    | 0.6%    | 0.9%    | 1.3%    |
| Apt. Rent Index       | 103            | 106     | 111     | 114     | 113     | 111     | 109     | 110     | 112     | 115     |
| % Change              | 3.2%           | 3.1%    | 4.4%    | 2.6%    | -0.7%   | -1.9%   | -1.9%   | 0.5%    | 1.8%    | 3.2%    |