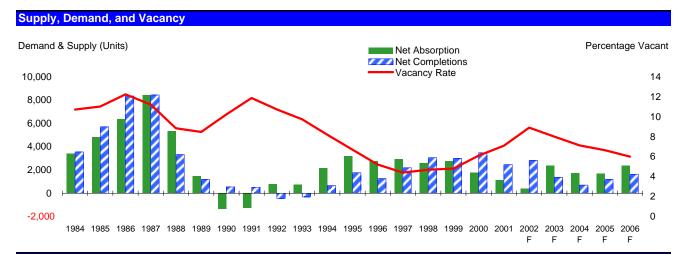

### **Apartment**

| Apartment Market Stat | tistics (Units | 5)      |         |         |         |         |         |         |         |         |
|-----------------------|----------------|---------|---------|---------|---------|---------|---------|---------|---------|---------|
|                       | 1997           | 1998    | 1999    | 2000    | 2001    | 2002    | 2003    | 2004    | 2005    | 2006    |
| Apt. Vacancy          | 4.4%           | 4.7%    | 4.8%    | 6.1%    | 7.1%    | 8.9%    | 8.0%    | 7.1%    | 6.7%    | 6.0%    |
| Apt. Net Absorption   | 2,938          | 2,586   | 2,746   | 1,784   | 1,114   | 403     | 2,376   | 1,745   | 1,698   | 2,366   |
| % Growth              | 2.9%           | 2.5%    | 2.6%    | 1.6%    | 1.0%    | 0.4%    | 2.1%    | 1.5%    | 1.5%    | 2.0%    |
| Multifamily Starts    | 2,603          | 2,591   | 4,875   | 2,992   | 3,225   | 2,132   | 1,181   | 1,083   | 1,666   | 2,177   |
| % Change              | 17.7%          | -0.5%   | 88.2%   | -38.6%  | 7.8%    | -33.9%  | -44.6%  | -8.3%   | 53.8%   | 30.7%   |
| Net Apt. Completions  | 2,186          | 3,055   | 3,001   | 3,482   | 2,467   | 2,827   | 1,381   | 700     | 1,185   | 1,644   |
| Apt. Inventory        | 108,217        | 111,272 | 114,273 | 117,755 | 120,222 | 123,048 | 124,429 | 125,129 | 126,314 | 127,958 |
| % Growth              | 2.1%           | 2.8%    | 2.7%    | 3.0%    | 2.1%    | 2.4%    | 1.1%    | 0.6%    | 0.9%    | 1.3%    |
| Apt. Rent Index       | 103            | 106     | 111     | 114     | 113     | 111     | 109     | 110     | 112     | 115     |
| % Change              | 3.2%           | 3.1%    | 4.4%    | 2.6%    | -0.7%   | -1.9%   | -1.9%   | 0.5%    | 1.8%    | 3.2%    |