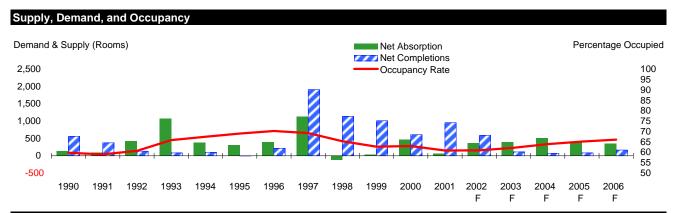

### **Apartment**

| Apartment Market Stat | tistics (Units | 5)      |         |         |         |         |         |         |         |         |
|-----------------------|----------------|---------|---------|---------|---------|---------|---------|---------|---------|---------|
|                       | 1997           | 1998    | 1999    | 2000    | 2001    | 2002    | 2003    | 2004    | 2005    | 2006    |
| Apt. Vacancy          | 4.4%           | 4.7%    | 4.8%    | 6.1%    | 7.1%    | 8.9%    | 8.0%    | 7.1%    | 6.7%    | 6.0%    |
| Apt. Net Absorption   | 2,938          | 2,586   | 2,746   | 1,784   | 1,114   | 403     | 2,376   | 1,745   | 1,698   | 2,366   |
| % Growth              | 2.9%           | 2.5%    | 2.6%    | 1.6%    | 1.0%    | 0.4%    | 2.1%    | 1.5%    | 1.5%    | 2.0%    |
| Multifamily Starts    | 2,603          | 2,591   | 4,875   | 2,992   | 3,225   | 2,132   | 1,181   | 1,083   | 1,666   | 2,177   |
| % Change              | 17.7%          | -0.5%   | 88.2%   | -38.6%  | 7.8%    | -33.9%  | -44.6%  | -8.3%   | 53.8%   | 30.7%   |
| Net Apt. Completions  | 2,186          | 3,055   | 3,001   | 3,482   | 2,467   | 2,827   | 1,381   | 700     | 1,185   | 1,644   |
| Apt. Inventory        | 108,217        | 111,272 | 114,273 | 117,755 | 120,222 | 123,048 | 124,429 | 125,129 | 126,314 | 127,958 |
| % Growth              | 2.1%           | 2.8%    | 2.7%    | 3.0%    | 2.1%    | 2.4%    | 1.1%    | 0.6%    | 0.9%    | 1.3%    |
| Apt. Rent Index       | 103            | 106     | 111     | 114     | 113     | 111     | 109     | 110     | 112     | 115     |
| % Change              | 3.2%           | 3.1%    | 4.4%    | 2.6%    | -0.7%   | -1.9%   | -1.9%   | 0.5%    | 1.8%    | 3.2%    |