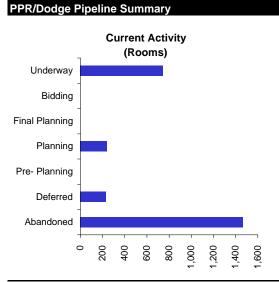

#### **Notable Economic and Real Estate Market Events**

- ECON In contrast to most major metropolitan areas, job growth in Kansas City has remained positive throughout the economic downtum. Year-over-year as of March, local employment grew by 1%, with the metro adding a net total of nearly 10,000 jobs. Sprint, the metro's largest private sector employer, increased local payrolls last year, but near-term expansion prospects are bleak. The company has cut another 350 local jobs so far this year, on top of 3,000 layoffs last fall. Layoffs are also in the works at SBC Communications, the parent company of Southwestern Bell Telephone. Kansas City's manufacturing job losses have been relatively subdued, although both Hallmark and Folgers Coffee are relocating production outside the metro.
- APT The upward momentum in vacancies will continue throughout the year, as more than 3,500 units are currently underway. Apartment demand is limited by the high affordability of single family homes in the metro, evidenced by the 75% homeownership rate. Johnson County, home to Sprint's new campus, is enjoying disproportionate population growth and construction activity. Plaza Gardens of Overland Park broke ground last fall on the 250-unit Plaza Garden South, AMLI has 408 units underway in its AMLI at Cambridge Square complex in Overland Park, and Bleakley Development is underway on the 696-unit, phased-in Homestead Apartments in Olathe. In Jackson County, Lindsey & Assoc. is developing The Greens at Grand Summit, with 440 units in the first phase and up to another 500 units planned in future phases.
- OFF Speculative construction has slowed considerably, but limited demand growth combined with a steady stream of backfill space will keep vacancies elevated in the near term. Sprint's 3.9 million SF World Headquarters in Overland Park, which became the official company headquarters in April, will ultimately result in the consolidation of more than fifty locations across the metro. Most recently, the company put 350,000 SF in six South Johnson County locations on the sublease market. Additionally, Sprint is vacating 130,000 SF of multitenant space at Corporate Woods in Overland Park. In downtown Kansas City, Zimmer's 590,000 SF 2555 Grand Boulevard in Crown Center is expected to complete in late-2003. Shook, Hardy & Bacon will be the lead tenant with a 410,000 SF lease. Highwood's plans for the 185,000 SF Parkview Plaza in Country Club Plaza were cancelled after public pressure forced the developer to withdraw its TIF application.
- RET After falling to a cyclical low of less than 6% in 2000, economic vacancy rates have since doubled. Following six years of robust activity, new retail development is beginning to slow, with less than two million SF expected to complete this year. Johnson County had been the focal point of new supply. Northland is experiencing a surge in retail developer interest, with Briarcliff's 225,000 SF La Bella Vita scheduled to open this summer and R.E.D. Development's 130,000 SF Shops at the Boardwalk expected in December. Sun Stone Development is expected to break ground shortly on the 500,000 SF Zona Rosa. The new Kansas City Speedway has inspired 1.3 million SF of planned construction at the intersection of 1-435 and 1-70 in Jackson County.
- WHS A sharp decline in demand has lifted vacancies close to their 1986–1987 highs. Leasing activity is beginning to improve. Variform signed for 105,000 SF of underground space at Carefree Industrial Park in Sugar Creek and Everest MidWest signed for 96,000 SF of underground space at Lenexa Executive Park in Lenexa. New deliveries, which averaged 2.3 million SF annually over the past three years, are expected to slow to 1.3 million SF this year. While high by historical standards, vacancy rates should remain in the single-digits.
- HOT The 412-room Overland Park Sheraton being built in conjunction with the new Overland Park Convention Center is the largest hotel currently underway. A 150-room Garden Hilton Inn near the Reardon Center downtown and a 104-room Residence Inn in Jackson County