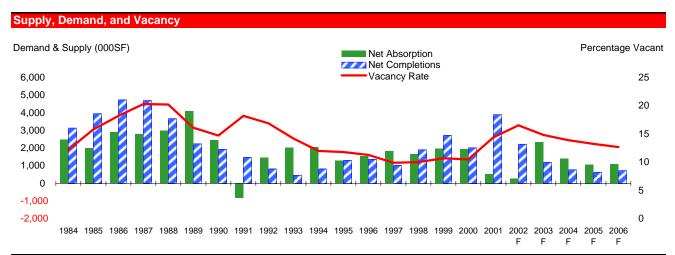

#### **Notable Economic and Real Estate Market Events**

- ECON In contrast to most major metropolitan areas, job growth in Kansas City has remained positive throughout the economic downtum. Year-over-year as of March, local employment grew by 1%, with the metro adding a net total of nearly 10,000 jobs. Sprint, the metro's largest private sector employer, increased local payrolls last year, but near-term expansion prospects are bleak. The company has cut another 350 local jobs so far this year, on top of 3,000 layoffs last fall. Layoffs are also in the works at SBC Communications, the parent company of Southwestern Bell Telephone. Kansas City's manufacturing job losses have been relatively subdued, although both Hallmark and Folgers Coffee are relocating production outside the metro.
- APT The upward momentum in vacancies will continue throughout the year, as more than 3,500 units are currently underway. Apartment demand is limited by the high affordability of single family homes in the metro, evidenced by the 75% homeownership rate. Johnson County, home to Sprint's new campus, is enjoying disproportionate population growth and construction activity. Plaza Gardens of Overland Park broke ground last fall on the 250-unit Plaza Garden South, AMLI has 408 units underway in its AMLI at Cambridge Square complex in Overland Park, and Bleakley Development is underway on the 696-unit, phased-in Homestead Apartments in Olathe. In Jackson County, Lindsey & Assoc. is developing The Greens at Grand Summit, with 440 units in the first phase and up to another 500 units planned in future phases.
- OFF Speculative construction has slowed considerably, but limited demand growth combined with a steady stream of backfill space will keep vacancies elevated in the near term. Sprint's 3.9 million SF World Headquarters in Overland Park, which became the official company headquarters in April, will ultimately result in the consolidation of more than fifty locations across the metro. Most recently, the company put 350,000 SF in six South Johnson County locations on the sublease market. Additionally, Sprint is vacating 130,000 SF of multitenant space at Corporate Woods in Overland Park. In downtown Kansas City, Zimmer's 590,000 SF 2555 Grand Boulevard in Crown Center is expected to complete in late-2003. Shook, Hardy & Bacon will be the lead tenant with a 410,000 SF lease. Highwood's plans for the 185,000 SF Parkview Plaza in Country Club Plaza were cancelled after public pressure forced the developer to withdraw its TIF application.
- RET After falling to a cyclical low of less than 6% in 2000, economic vacancy rates have since doubled. Following six years of robust activity, new retail development is beginning to slow, with less than two million SF expected to complete this year. Johnson County had been the focal point of new supply. Northland is experiencing a surge in retail developer interest, with Briarcliff's 225,000 SF La Bella Vita scheduled to open this summer and R.E.D. Development's 130,000 SF Shops at the Boardwalk expected in December. Sun Stone Development is expected to break ground shortly on the 500,000 SF Zona Rosa. The new Kansas City Speedway has inspired 1.3 million SF of planned construction at the intersection of 1-435 and 1-70 in Jackson County.
- WHS A sharp decline in demand has lifted vacancies close to their 1986–1987 highs. Leasing activity is beginning to improve. Variform signed for 105,000 SF of underground space at Carefree Industrial Park in Sugar Creek and Everest MidWest signed for 96,000 SF of underground space at Lenexa Executive Park in Lenexa. New deliveries, which averaged 2.3 million SF annually over the past three years, are expected to slow to 1.3 million SF this year. While high by historical standards, vacancy rates should remain in the single-digits.
- HOT The 412-room Overland Park Sheraton being built in conjunction with the new Overland Park Convention Center is the largest hotel currently underway. A 150-room Garden Hilton Inn near the Reardon Center downtown and a 104-room Residence Inn in Jackson County