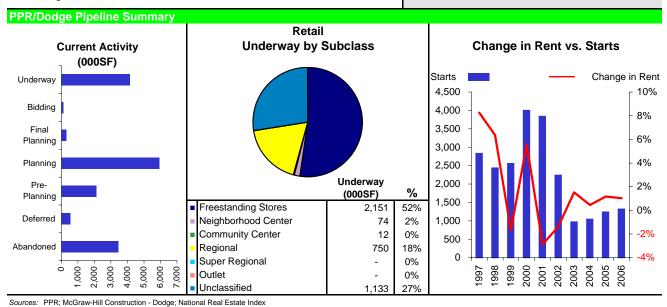

#### **Notable Economic and Real Estate Market Events**

- ECON In contrast to most major metropolitan areas, job growth in Kansas City has remained positive throughout the economic downtum. Year-over-year as of March, local employment grew by 1%, with the metro adding a net total of nearly 10,000 jobs. Sprint, the metro's largest private sector employer, increased local payrolls last year, but near-term expansion prospects are bleak. The company has cut another 350 local jobs so far this year, on top of 3,000 layoffs last fall. Layoffs are also in the works at SBC Communications, the parent company of Southwestern Bell Telephone. Kansas City's manufacturing job losses have been relatively subdued, although both Hallmark and Folgers Coffee are relocating production outside the metro.
- APT The upward momentum in vacancies will continue throughout the year, as more than 3,500 units are currently underway. Apartment demand is limited by the high affordability of single family homes in the metro, evidenced by the 75% homeownership rate. Johnson County, home to Sprint's new campus, is enjoying disproportionate population growth and construction activity. Plaza Gardens of Overland Park broke ground last fall on the 250-unit Plaza Garden South, AMLI has 408 units underway in its AMLI at Cambridge Square complex in Overland Park, and Bleakley Development is underway on the 696-unit, phased-in Homestead Apartments in Olathe. In Jackson County, Lindsey & Assoc. is developing The Greens at Grand Summit, with 440 units in the first phase and up to another 500 units planned in future phases.
- OFF Speculative construction has slowed considerably, but limited demand growth combined with a steady stream of backfill space will keep vacancies elevated in the near term. Sprint's 3.9 million SF World Headquarters in Overland Park, which became the official company headquarters in April, will ultimately result in the consolidation of more than fifty locations across the metro. Most recently, the company put 350,000 SF in six South Johnson County locations on the sublease market. Additionally, Sprint is vacating 130,000 SF of multitenant space at Corporate Woods in Overland Park. In downtown Kansas City, Zimmer's 590,000 SF 2555 Grand Boulevard in Crown Center is expected to complete in late-2003. Shook, Hardy & Bacon will be the lead tenant with a 410,000 SF lease. Highwood's plans for the 185,000 SF Parkview Plaza in Country Club Plaza were cancelled after public pressure forced the developer to withdraw its TIF application.
- RET After falling to a cyclical low of less than 6% in 2000, economic vacancy rates have since doubled. Following six years of robust activity, new retail development is beginning to slow, with less than two million SF expected to complete this year. Johnson County had been the focal point of new supply. Northland is experiencing a surge in retail developer interest, with Briarcliff's 225,000 SF La Bella Vita scheduled to open this summer and R.E.D. Development's 130,000 SF Shops at the Boardwalk expected in December. Sun Stone Development is expected to break ground shortly on the 500,000 SF Zona Rosa. The new Kansas City Speedway has inspired 1.3 million SF of planned construction at the intersection of 1-435 and 1-70 in Jackson County.
- WHS A sharp decline in demand has lifted vacancies close to their 1986–1987 highs. Leasing activity is beginning to improve. Variform signed for 105,000 SF of underground space at Carefree Industrial Park in Sugar Creek and Everest MidWest signed for 96,000 SF of underground space at Lenexa Executive Park in Lenexa. New deliveries, which averaged 2.3 million SF annually over the past three years, are expected to slow to 1.3 million SF this year. While high by historical standards, vacancy rates should remain in the single-digits.
- HOT The 412-room Overland Park Sheraton being built in conjunction with the new Overland Park Convention Center is the largest hotel currently underway. A 150-room Garden Hilton Inn near the Reardon Center downtown and a 104-room Residence Inn in Jackson County