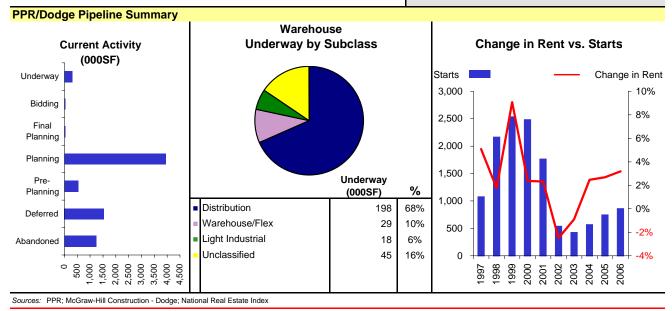

#### **Notable Economic and Real Estate Market Events**

- ECON In contrast to most major metropolitan areas, job growth in Kansas City has remained positive throughout the economic downtum. Year-over-year as of March, local employment grew by 1%, with the metro adding a net total of nearly 10,000 jobs. Sprint, the metro's largest private sector employer, increased local payrolls last year, but near-term expansion prospects are bleak. The company has cut another 350 local jobs so far this year, on top of 3,000 layoffs last fall. Layoffs are also in the works at SBC Communications, the parent company of Southwestern Bell Telephone. Kansas City's manufacturing job losses have been relatively subdued, although both Hallmark and Folgers Coffee are relocating production outside the metro.
- APT The upward momentum in vacancies will continue throughout the year, as more than 3,500 units are currently underway. Apartment demand is limited by the high affordability of single family homes in the metro, evidenced by the 75% homeownership rate. Johnson County, home to Sprint's new campus, is enjoying disproportionate population growth and construction activity. Plaza Gardens of Overland Park broke ground last fall on the 250-unit Plaza Garden South, AMLI has 408 units underway in its AMLI at Cambridge Square complex in Overland Park, and Bleakley Development is underway on the 696-unit, phased-in Homestead Apartments in Olathe. In Jackson County, Lindsey & Assoc. is developing The Greens at Grand Summit, with 440 units in the first phase and up to another 500 units planned in future phases.
- OFF Speculative construction has slowed considerably, but limited demand growth combined with a steady stream of backfill space will keep vacancies elevated in the near term. Sprint's 3.9 million SF World Headquarters in Overland Park, which became the official company headquarters in April, will ultimately result in the consolidation of more than fifty locations across the metro. Most recently, the company put 350,000 SF in six South Johnson County locations on the sublease market. Additionally, Sprint is vacating 130,000 SF of multitenant space at Corporate Woods in Overland Park. In downtown Kansas City, Zimmer's 590,000 SF 2555 Grand Boulevard in Crown Center is expected to complete in late-2003. Shook, Hardy & Bacon will be the lead tenant with a 410,000 SF lease. Highwood's plans for the 185,000 SF Parkview Plaza in Country Club Plaza were cancelled after public pressure forced the developer to withdraw its TIF application.
- RET After falling to a cyclical low of less than 6% in 2000, economic vacancy rates have since doubled. Following six years of robust activity, new retail development is beginning to slow, with less than two million SF expected to complete this year. Johnson County had been the focal point of new supply. Northland is experiencing a surge in retail developer interest, with Briarcliff's 225,000 SF La Bella Vita scheduled to open this summer and R.E.D. Development's 130,000 SF Shops at the Boardwalk expected in December. Sun Stone Development is expected to break ground shortly on the 500,000 SF Zona Rosa. The new Kansas City Speedway has inspired 1.3 million SF of planned construction at the intersection of 1-435 and 1-70 in Jackson County.
- WHS A sharp decline in demand has lifted vacancies close to their 1986–1987 highs. Leasing activity is beginning to improve. Variform signed for 105,000 SF of underground space at Carefree Industrial Park in Sugar Creek and Everest MidWest signed for 96,000 SF of underground space at Lenexa Executive Park in Lenexa. New deliveries, which averaged 2.3 million SF annually over the past three years, are expected to slow to 1.3 million SF this year. While high by historical standards, vacancy rates should remain in the single-digits.
- HOT The 412-room Overland Park Sheraton being built in conjunction with the new Overland Park Convention Center is the largest hotel currently underway. A 150-room Garden Hilton Inn near the Reardon Center downtown and a 104-room Residence Inn in Jackson County