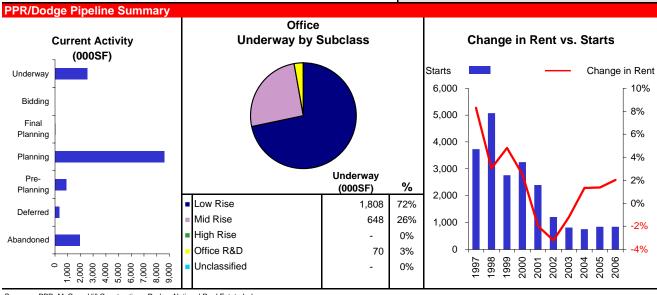

#### **Notable Economic and Real Estate Market Events**

- ECON In contrast to most major metropolitan areas, job growth in Kansas City has remained positive throughout the economic downtum. Year-over-year as of March, local employment grew by 1%, with the metro adding a net total of nearly 10,000 jobs. Sprint, the metro's largest private sector employer, increased local payrolls last year, but near-term expansion prospects are bleak. The company has cut another 350 local jobs so far this year, on top of 3,000 layoffs last fall. Layoffs are also in the works at SBC Communications, the parent company of Southwestern Bell Telephone. Kansas City's manufacturing job losses have been relatively subdued, although both Hallmark and Folgers Coffee are relocating production outside the metro.
- APT The upward momentum in vacancies will continue throughout the year, as more than 3,500 units are currently underway. Apartment demand is limited by the high affordability of single family homes in the metro, evidenced by the 75% homeownership rate. Johnson County, home to Sprint's new campus, is enjoying disproportionate population growth and construction activity. Plaza Gardens of Overland Park broke ground last fall on the 250-unit Plaza Garden South, AMLI has 408 units underway in its AMLI at Cambridge Square complex in Overland Park, and Bleakley Development is underway on the 696-unit, phased-in Homestead Apartments in Olathe. In Jackson County, Lindsey & Assoc. is developing The Greens at Grand Summit, with 440 units in the first phase and up to another 500 units planned in future phases.
- OFF Speculative construction has slowed considerably, but limited demand growth combined with a steady stream of backfill space will keep vacancies elevated in the near term. Sprint's 3.9 million SF World Headquarters in Overland Park, which became the official company headquarters in April, will ultimately result in the consolidation of more than fifty locations across the metro. Most recently, the company put 350,000 SF in six South Johnson County locations on the sublease market. Additionally, Sprint is vacating 130,000 SF of multitenant space at Corporate Woods in Overland Park. In downtown Kansas City, Zimmer's 590,000 SF 2555 Grand Boulevard in Crown Center is expected to complete in late-2003. Shook, Hardy & Bacon will be the lead tenant with a 410,000 SF lease. Highwood's plans for the 185,000 SF Parkview Plaza in Country Club Plaza were cancelled after public pressure forced the developer to withdraw its TIF application.
- RET After falling to a cyclical low of less than 6% in 2000, economic vacancy rates have since doubled. Following six years of robust activity, new retail development is beginning to slow, with less than two million SF expected to complete this year. Johnson County had been the focal point of new supply. Northland is experiencing a surge in retail developer interest, with Briarcliff's 225,000 SF La Bella Vita scheduled to open this summer and R.E.D. Development's 130,000 SF Shops at the Boardwalk expected in December. Sun Stone Development is expected to break ground shortly on the 500,000 SF Zona Rosa. The new Kansas City Speedway has inspired 1.3 million SF of planned construction at the intersection of 1-435 and 1-70 in Jackson County.
- WHS A sharp decline in demand has lifted vacancies close to their 1986–1987 highs. Leasing activity is beginning to improve. Variform signed for 105,000 SF of underground space at Carefree Industrial Park in Sugar Creek and Everest MidWest signed for 96,000 SF of underground space at Lenexa Executive Park in Lenexa. New deliveries, which averaged 2.3 million SF annually over the past three years, are expected to slow to 1.3 million SF this year. While high by historical standards, vacancy rates should remain in the single-digits.
- HOT The 412-room Overland Park Sheraton being built in conjunction with the new Overland Park Convention Center is the largest hotel currently underway. A 150-room Garden Hilton Inn near the Reardon Center downtown and a 104-room Residence Inn in Jackson County