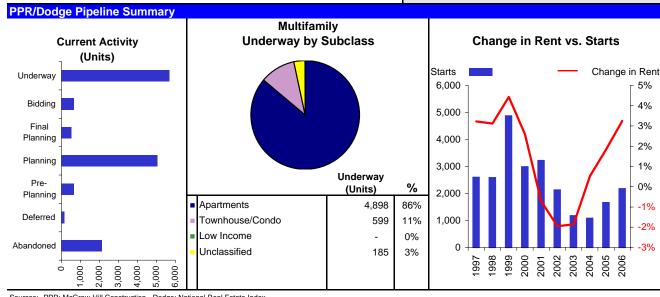

#### **Notable Economic and Real Estate Market Events**

- ECON In contrast to most major metropolitan areas, job growth in Kansas City has remained positive throughout the economic downtum. Year-over-year as of March, local employment grew by 1%, with the metro adding a net total of nearly 10,000 jobs. Sprint, the metro's largest private sector employer, increased local payrolls last year, but near-term expansion prospects are bleak. The company has cut another 350 local jobs so far this year, on top of 3,000 layoffs last fall. Layoffs are also in the works at SBC Communications, the parent company of Southwestern Bell Telephone. Kansas City's manufacturing job losses have been relatively subdued, although both Hallmark and Folgers Coffee are relocating production outside the metro.
- APT The upward momentum in vacancies will continue throughout the year, as more than 3,500 units are currently underway. Apartment demand is limited by the high affordability of single family homes in the metro, evidenced by the 75% homeownership rate. Johnson County, home to Sprint's new campus, is enjoying disproportionate population growth and construction activity. Plaza Gardens of Overland Park broke ground last fall on the 250-unit Plaza Garden South, AMLI has 408 units underway in its AMLI at Cambridge Square complex in Overland Park, and Bleakley Development is underway on the 696-unit, phased-in Homestead Apartments in Olathe. In Jackson County, Lindsey & Assoc. is developing The Greens at Grand Summit, with 440 units in the first phase and up to another 500 units planned in future phases.
- OFF Speculative construction has slowed considerably, but limited demand growth combined with a steady stream of backfill space will keep vacancies elevated in the near term. Sprint's 3.9 million SF World Headquarters in Overland Park, which became the official company headquarters in April, will ultimately result in the consolidation of more than fifty locations across the metro. Most recently, the company put 350,000 SF in six South Johnson County locations on the sublease market. Additionally, Sprint is vacating 130,000 SF of multitenant space at Corporate Woods in Overland Park. In downtown Kansas City, Zimmer's 590,000 SF 2555 Grand Boulevard in Crown Center is expected to complete in late-2003. Shook, Hardy & Bacon will be the lead tenant with a 410,000 SF lease. Highwood's plans for the 185,000 SF Parkview Plaza in Country Club Plaza were cancelled after public pressure forced the developer to withdraw its TIF application.
- RET After falling to a cyclical low of less than 6% in 2000, economic vacancy rates have since doubled. Following six years of robust activity, new retail development is beginning to slow, with less than two million SF expected to complete this year. Johnson County had been the focal point of new supply. Northland is experiencing a surge in retail developer interest, with Briarcliff's 225,000 SF La Bella Vita scheduled to open this summer and R.E.D. Development's 130,000 SF Shops at the Boardwalk expected in December. Sun Stone Development is expected to break ground shortly on the 500,000 SF Zona Rosa. The new Kansas City Speedway has inspired 1.3 million SF of planned construction at the intersection of 1-435 and 1-70 in Jackson County.
- WHS A sharp decline in demand has lifted vacancies close to their 1986–1987 highs. Leasing activity is beginning to improve. Variform signed for 105,000 SF of underground space at Carefree Industrial Park in Sugar Creek and Everest MidWest signed for 96,000 SF of underground space at Lenexa Executive Park in Lenexa. New deliveries, which averaged 2.3 million SF annually over the past three years, are expected to slow to 1.3 million SF this year. While high by historical standards, vacancy rates should remain in the single-digits.
- HOT The 412-room Overland Park Sheraton being built in conjunction with the new Overland Park Convention Center is the largest hotel currently underway. A 150-room Garden Hilton Inn near the Reardon Center downtown and a 104-room Residence Inn in Jackson County