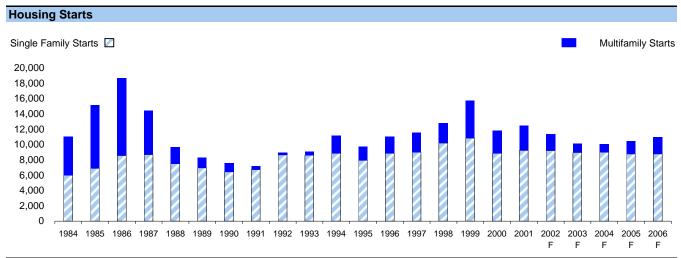

4,692 | 25,646 | 26,232 | 26,342 | 26,414 | 26,495 | 26,661 |
| % Growth                    | 9.6%        | 5.2%   | 4.4%   | 2.5%   | 3.9%   | 2.3%   | 0.4%   | 0.3%   | 0.3%   | 0.6%   |
| Room Rate Index             | 104         | 108    | 106    | 107    | 105    | 104    | 104    | 105    | 106    | 109    |
| % Change                    | 3.9%        | 3.9%   | -1.8%  | 0.8%   | -1.9%  | -0.9%  | -0.2%  | 0.9%   | 1.7%   | 2.2%   |
| RevPar Index                | 99          | 101    | 91     | 94     | 85     | 84     | 87     | 90     | 93     | 97     |
| % Change                    | -0.7%       | 1.6%   | -9.9%  | 2.9%   | -9.3%  | -1.1%  | 3.4%   | 3.7%   | 3.7%   | 3.8%   |





Sources: PPR; McGraw-Hill Construction - Dodge; Smith Travel Research

KANSAS CITY Single Family



#### **Single Family Market** Single Family Starts Change in Home Price 12,000 12% 10,000 10% 8,000 8% 6,000 6% 4,000 4% 2,000 2% 0 0% 1984 1985 1986 1987 1988 1989 1990 1991 1992 1993 1994 1995 1996 1997 1998 1999 2000 2001 2002 2003 2004 2005 2006

| Sources: | PPR; | Economy.com |
|----------|------|-------------|
|----------|------|-------------|

| Single Family Market St        | atistics |        |        |        |       |        |        |       |       |       |
|--------------------------------|----------|--------|--------|--------|-------|--------|--------|-------|-------|-------|
|                                |          |        |        |        |       |        |        |       |       |       |
|                                | 1997     | 1998   | 1999   | 2000   | 20