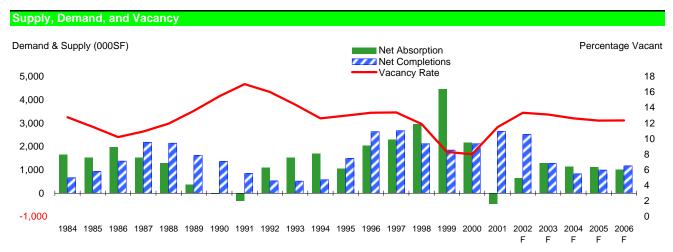

#### **Notable Economic and Real Estate Market Events**

- ECON In contrast to most major metropolitan areas, job growth in Kansas City has remained positive throughout the economic downtum. Year-over-year as of March, local employment grew by 1%, with the metro adding a net total of nearly 10,000 jobs. Sprint, the metro's largest private sector employer, increased local payrolls last year, but near-term expansion prospects are bleak. The company has cut another 350 local jobs so far this year, on top of 3,000 layoffs last fall. Layoffs are also in the works at SBC Communications, the parent company of Southwestern Bell Telephone. Kansas City's manufacturing job losses have been relatively subdued, although both Hallmark and Folgers Coffee are relocating production outside the metro.
- APT The upward momentum in vacancies will continue throughout the year, as more than 3,500 units are currently underway. Apartment demand is limited by the high affordability of single family homes in the metro, evidenced by the 75% homeownership rate. Johnson County, home to Sprint's new campus, is enjoying disproportionate population growth and construction activity. Plaza Gardens of Overland Park broke ground last fall on the 250-unit Plaza Garden South, AMLI has 408 units underway in its AMLI at Cambridge Square complex in Overland Park, and Bleakley Development is underway on the 696-unit, phased-in Homestead Apartments in Olathe. In Jackson County, Lindsey & Assoc. is developing The Greens at Grand Summit, with 440 units in the first phase and up to another 500 units planned in future phases.
- OFF Speculative construction has slowed considerably, but limited demand growth combined with a steady stream of backfill space will keep vacancies elevated in the near term. Sprint's 3.9 million SF World Headquarters in Overland Park, which became the official company headquarters in April, will ultimately result in the consolidation of more than fifty locations across the metro. Most recently, the company put 350,000 SF in six South Johnson County locations on the sublease market. Additionally, Sprint is vacating 130,000 SF of multitenant space at Corporate Woods in Overland Park. In downtown Kansas City, Zimmer's 590,000 SF 2555 Grand Boulevard in Crown Center is expected to complete in late-2003. Shook, Hardy & Bacon will be the lead tenant with a 410,000 SF lease. Highwood's plans for the 185,000 SF Parkview Plaza in Country Club Plaza were cancelled after public pressure forced the developer to withdraw its TIF application.
- RET After falling to a cyclical low of less than 6% in 2000, economic vacancy rates have since doubled. Following six years of robust activity, new retail development is beginning to slow, with less than two million SF expected to complete this year. Johnson County had been the focal point of new supply. Northland is experiencing a surge in retail developer interest, with Briarcliff's 225,000 SF La Bella Vita scheduled to open this summer and R.E.D. Development's 130,000 SF Shops at the Boardwalk expected in December. Sun Stone Development is expected to break ground shortly on the 500,000 SF Zona Rosa. The new Kansas City Speedway has inspired 1.3 million SF of planned construction at the intersection of 1-435 and 1-70 in Jackson County.
- WHS A sharp decline in demand has lifted vacancies close to their 1986–1987 highs. Leasing activity is beginning to improve. Variform signed for 105,000 SF of underground space at Carefree Industrial Park in Sugar Creek and Everest MidWest signed for 96,000 SF of underground space at Lenexa Executive Park in Lenexa. New deliveries, which averaged 2.3 million SF annually over the past three years, are expected to slow to 1.3 million SF this year. While high by historical standards, vacancy rates should remain in the single-digits.
- HOT The 412-room Overland Park Sheraton being built in conjunction with the new Overland Park Convention Center is the largest hotel currently underway. A 150-room Garden Hilton Inn near the Reardon Center downtown and a 104-room Residence Inn in Jackson County